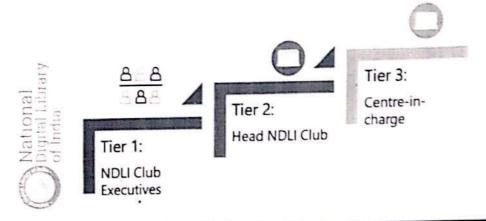

#### Subscribed e- Journals - Free access from Library system

| Sl.<br>No | Description                                                              |
|-----------|--------------------------------------------------------------------------|
| 1         | Magazines List -13                                                       |
|           | India Today                                                              |
|           | Business Today                                                           |
|           | Competition Success Review                                               |
|           | Forbes India                                                             |
|           | General Knowledge Today                                                  |
|           | The Week                                                                 |
|           | Banking Service Chronicle                                                |
|           | Digit                                                                    |
|           | Data Quest                                                               |
|           | Electronics for You                                                      |
|           | Spardha Vijeetha                                                         |
|           | Kurkshetra                                                               |
|           | The Sports Star                                                          |
| 2         | Library Photos                                                           |
| 3         | Library ILMS - Easy-lib Software 4.2.A                                   |
| 4         | Accession Register                                                       |
| 5         | Faculty usage list                                                       |
| 6         | Student usage list                                                       |
| 7         | Bills Easy Lib Software (ILMS), Bills & Journals, e-resources, NDLI Docs |