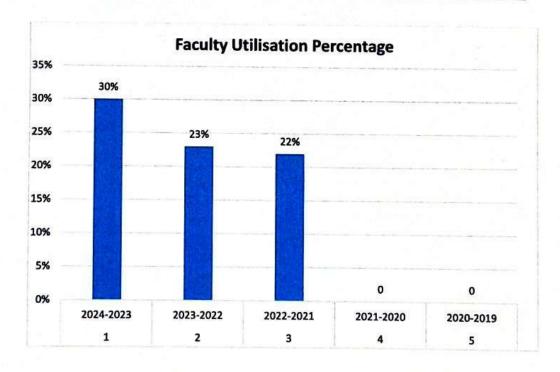

#### Subscribed e- Journals - Free access from Library system

| Sl.<br>No | Description                                                              |
|-----------|--------------------------------------------------------------------------|
| 1         | Magazines List -13                                                       |
|           | India Today                                                              |
|           | Business Today                                                           |
|           | Competition Success Review                                               |
|           | Forbes India                                                             |
|           | General Knowledge Today                                                  |
|           | The Week                                                                 |
|           | Banking Service Chronicle                                                |
|           | Digit                                                                    |
|           | Data Quest                                                               |
|           | Electronics for You                                                      |
|           | Spardha Vijeetha                                                         |
|           | Kurkshetra                                                               |
|           | The Sports Star                                                          |
| 2         | Library Photos                                                           |
| 3         | Library ILMS - Easy-lib Software 4.2.A                                   |
| 4         | Accession Register                                                       |
| 5         | Faculty usage list                                                       |
| 6         | Student usage list                                                       |
| 7         | Bills Easy Lib Software (ILMS), Bills & Journals, e-resources, NDLI Docs |