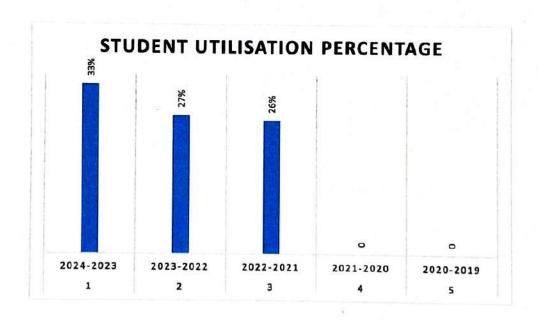

#### Subscribed e- Journals - Free access from Library system

| Sl.<br>No | Description                                                              |
|-----------|--------------------------------------------------------------------------|
| 1         | Magazines List -13                                                       |
|           | India Today                                                              |
|           | Business Today                                                           |
|           | Competition Success Review                                               |
|           | Forbes India                                                             |
|           | General Knowledge Today                                                  |
|           | The Week                                                                 |
|           | Banking Service Chronicle                                                |
|           | Digit                                                                    |
|           | Data Quest                                                               |
|           | Electronics for You                                                      |
|           | Spardha Vijeetha                                                         |
|           | Kurkshetra                                                               |
|           | The Sports Star                                                          |
| 2         | Library Photos                                                           |
| 3         | Library ILMS - Easy-lib Software 4.2.A                                   |
| 4         | Accession Register                                                       |
| 5         | Faculty usage list                                                       |
| 6         | Student usage list                                                       |
| 7         | Bills Easy Lib Software (ILMS), Bills & Journals, e-resources, NDLI Docs |