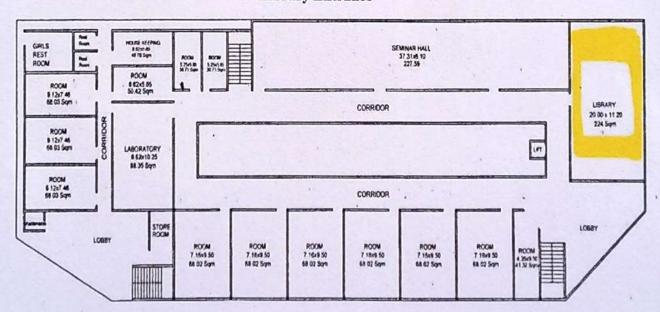

#### **Library Entrance**

THIRD FLOOR PLAN

Library Area Highlighted

Principal
CITY COLLEGE
Jayanagar, Bangalore-70