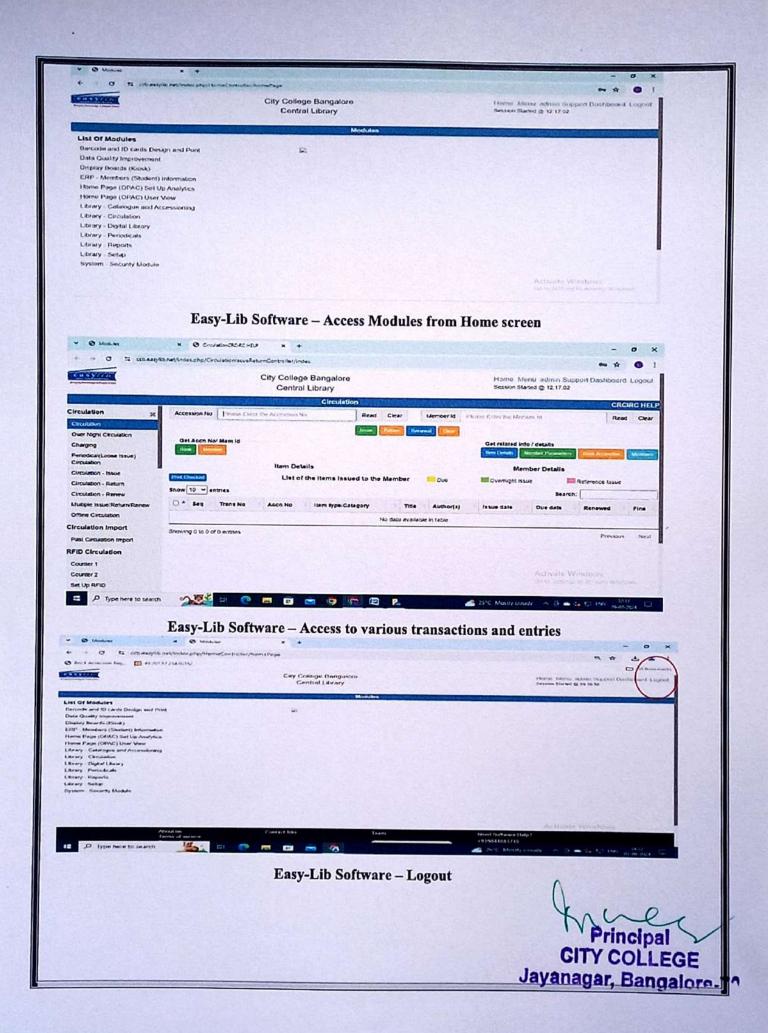

#### **Key Indicator – 4.2 Library as a Learning Resource**

Metric No. 4.2.1 Library is automated with digital facilities using Integrated Library Management System (ILMS), adequate subscriptions to e-resources and journals are made. The library is optimally used by the faculty and students

#### Criteria 4: Infrastructure and Learning Resources

| SI.<br>No | Description                   | Details                                |
|-----------|-------------------------------|----------------------------------------|
|           |                               |                                        |
| 1         | Library Area in Square metres | 224 Sq. Mts                            |
| 2         | Reading Area in Square metres | 110 Sq. Mts                            |
| 3         | Library Software- ILMS        | Easy-lib Software 4.2.A                |
| 4         | Total no. of Books            | 19,469                                 |
| 5         | Total no. of Titles           | 5450                                   |
| 6         | Total Volumes                 | 18,171                                 |
| 7         | CD's & DVD's                  | 173                                    |
| 8         | Thesis/Projects               | 352                                    |
| 9         | Library Timings               | 9:30 am To 5.30 pm(Monday To Saturday) |
| 10        | No. of Computers in Library   | 06                                     |

#### Subscribed e- Journals - Free access from Library system

| Sl.<br>No | Description                                                              |
|-----------|--------------------------------------------------------------------------|
| 1         | Magazines List -13                                                       |
|           | India Today                                                              |
|           | Business Today                                                           |
|           | Competition Success Review                                               |
|           | Forbes India                                                             |
|           | General Knowledge Today                                                  |
|           | The Week                                                                 |
|           | Banking Service Chronicle                                                |
|           | Digit                                                                    |
|           | Data Quest                                                               |
|           | Electronics for You                                                      |
|           | Spardha Vijeetha                                                         |
|           | Kurkshetra                                                               |
|           | The Sports Star                                                          |
| 2         | Library Photos                                                           |
| 3         | Library ILMS - Easy-lib Software 4.2.A                                   |
| 4         | Accession Register                                                       |
| 5         | Faculty usage list                                                       |
| 6         | Student usage list                                                       |
| 7         | Bills Easy Lib Software (ILMS), Bills & Journals, e-resources, NDLI Docs |