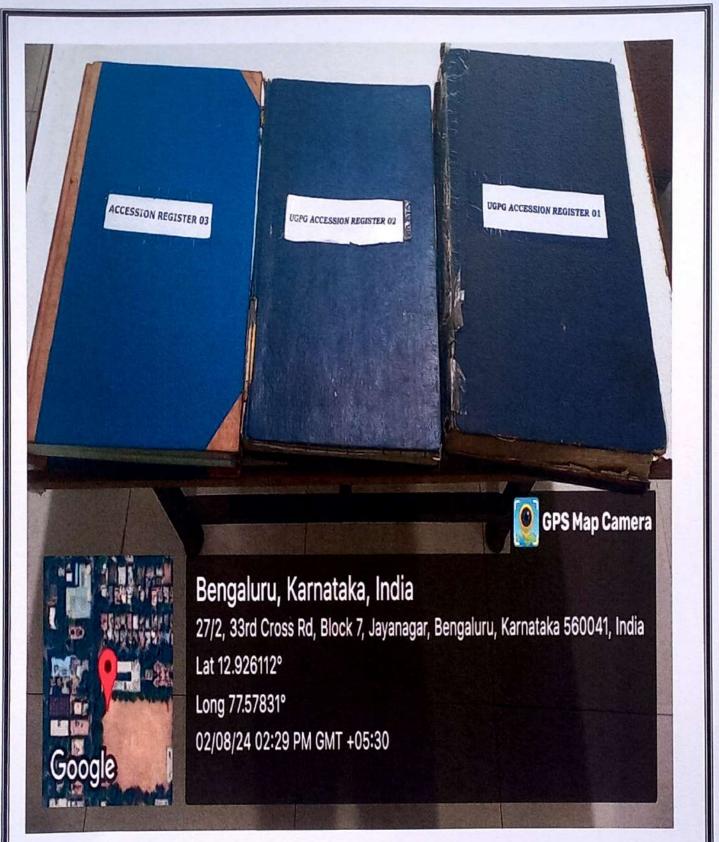

#### Subscribed e- Journals - Free access from Library system

| Sl.<br>No | Description                                                              |
|-----------|--------------------------------------------------------------------------|
| 1         | Magazines List -13                                                       |
|           | India Today                                                              |
|           | Business Today                                                           |
|           | Competition Success Review                                               |
|           | Forbes India                                                             |
|           | General Knowledge Today                                                  |
|           | The Week                                                                 |
|           | Banking Service Chronicle                                                |
|           | Digit                                                                    |
|           | Data Quest                                                               |
|           | Electronics for You                                                      |
|           | Spardha Vijeetha                                                         |
|           | Kurkshetra                                                               |
|           | The Sports Star                                                          |
| 2         | Library Photos                                                           |
| 3         | Library ILMS - Easy-lib Software 4.2.A                                   |
| 4         | Accession Register                                                       |
| 5         | Faculty usage list                                                       |
| 6         | Student usage list                                                       |
| 7         | Bills Easy Lib Software (ILMS), Bills & Journals, e-resources, NDLI Docs |