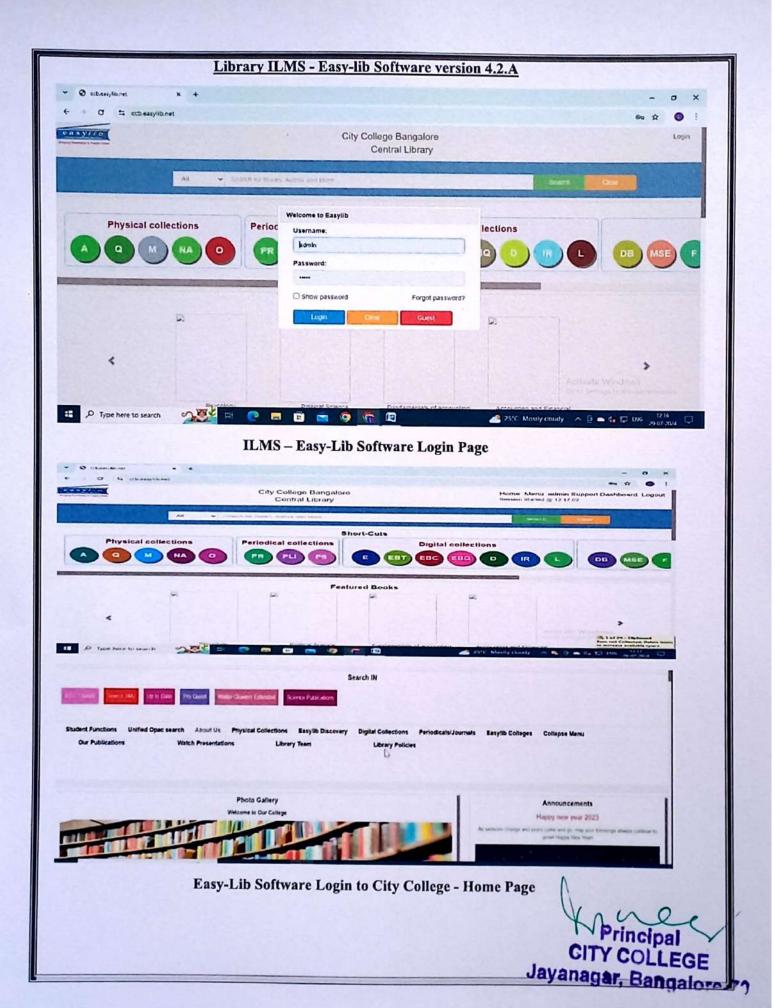

#### **Key Indicator – 4.2 Library as a Learning Resource**

Metric No. 4.2.1 Library is automated with digital facilities using Integrated Library Management System (ILMS), adequate subscriptions to e-resources and journals are made. The library is optimally used by the faculty and students

#### Criteria 4: Infrastructure and Learning Resources

| SI.<br>No | Description                   | Details                                |
|-----------|-------------------------------|----------------------------------------|
|           |                               |                                        |
| 1         | Library Area in Square metres | 224 Sq. Mts                            |
| 2         | Reading Area in Square metres | 110 Sq. Mts                            |
| 3         | Library Software- ILMS        | Easy-lib Software 4.2.A                |
| 4         | Total no. of Books            | 19,469                                 |
| 5         | Total no. of Titles           | 5450                                   |
| 6         | Total Volumes                 | 18,171                                 |
| 7         | CD's & DVD's                  | 173                                    |
| 8         | Thesis/Projects               | 352                                    |
| 9         | Library Timings               | 9:30 am To 5.30 pm(Monday To Saturday) |
| 10        | No. of Computers in Library   | 06                                     |

#### Subscribed e- Journals - Free access from Library system

| Sl.<br>No | Description                                                              |
|-----------|--------------------------------------------------------------------------|
| 1         | Magazines List -13                                                       |
|           | India Today                                                              |
|           | Business Today                                                           |
|           | Competition Success Review                                               |
|           | Forbes India                                                             |
|           | General Knowledge Today                                                  |
|           | The Week                                                                 |
|           | Banking Service Chronicle                                                |
|           | Digit                                                                    |
|           | Data Quest                                                               |
|           | Electronics for You                                                      |
|           | Spardha Vijeetha                                                         |
|           | Kurkshetra                                                               |
|           | The Sports Star                                                          |
| 2         | Library Photos                                                           |
| 3         | Library ILMS - Easy-lib Software 4.2.A                                   |
| 4         | Accession Register                                                       |
| 5         | Faculty usage list                                                       |
| 6         | Student usage list                                                       |
| 7         | Bills Easy Lib Software (ILMS), Bills & Journals, e-resources, NDLI Docs |